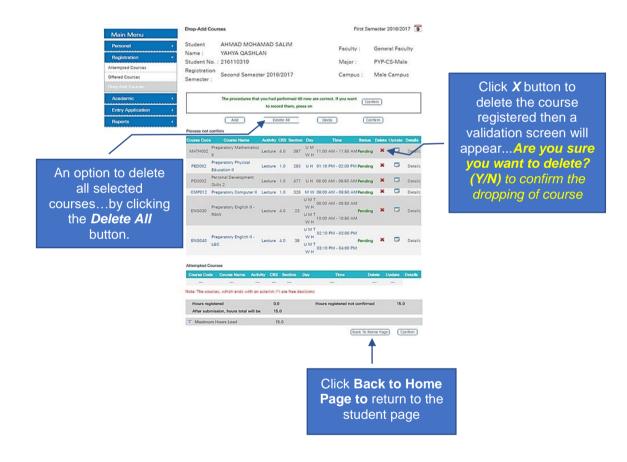

# MODIFY ADD/DROP COURSES ONLINE

#### Do STEPS 1, 2, 3, 4, and 7 then choose the course to delete or modify.

Then do STEP 8 to sign out the student's academic portal page.