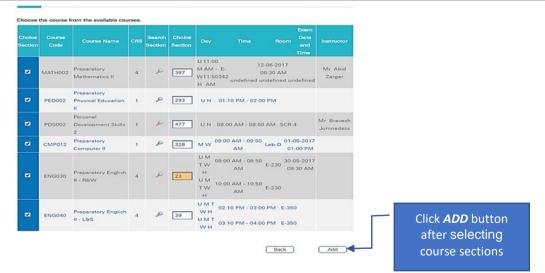

|                   | 297<br>298                               | UH<br>MW | 03:10 PM - 04:00 PM<br>03:10 PM - 04:00 PM       |                    |          |                                                                                                                                                |
| in Univ           | \              | Click the c                          | he    | ckbo              | <b>x</b> on t     |                                          |          | Back                                             | Add                |          | -                                                                                                                                              |

## STEP 6. Click <u>ADD</u> button to confirm the selected course sections.



#### STEP 7. A confirmation page appears to confirm the selected courses.

| Main Menu                                                                           | Drop-Add Courses