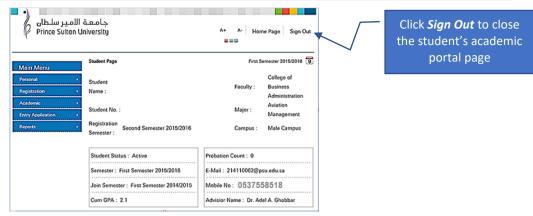

#### STEP 8. Click Sign Out to close student's academic portal page.

# MODIFY ADD/DROP COURSES ONLINE

#### Do STEPS 1, 2, 3, 4, and 7 then choose the course to delete or modify.

Then do STEP 8 to sign out the student's academic portal page.