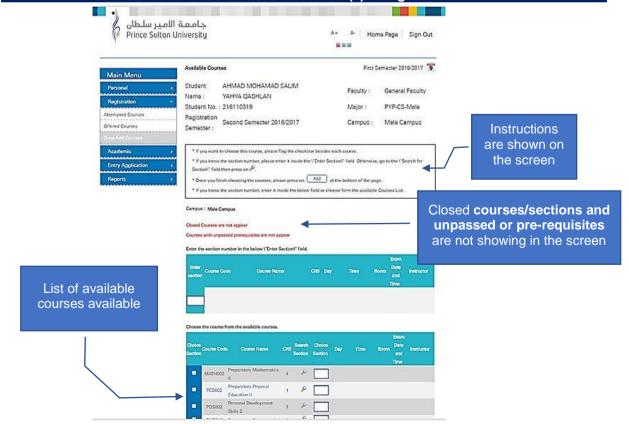

### STEP 3. The Student's Academic Portal page.

STEP 4. Click on Drop- Add courses button to add course(s).

STEP 5. Choose the section from the available course(s) to register.

| Choose            | the course f   | from the available cour              | 7905. |                   |                   |                                          |          | and<br>Time                                      |                    | th<br>nu | blay the available section<br>then click on the <b>section</b><br><b>sumber</b> to add the course<br>ection details (day, time,<br>room, etc.) |
|-------------------|----------------|--------------------------------------|-------|-------------------|-------------------|------------------------------------------|----------|--------------------------------------------------|--------------------|----------|------------------------------------------------------------------------------------------------------------------------------------------------|
| Choice<br>Section | Course<br>Code | Course Name                          | CRS   | Search<br>Section | Choice<br>Section | Day                                      | Time     | Room<br>Room<br>Time                             | Instructor         |          |                                                                                                                                                |
|                   | MATH002        | Preparatory<br>Mathematics II        | 4     | æ                 | 397               | U 11:00<br>M AM - E-<br>V11:5034<br>H AM | undefini | 12-06-2017<br>08:30 AM<br>id undefined undefined | Mr. Abid<br>Zerger |          |                                                                                                                                                |
|                   | PED002         | Preparatory Physical<br>Education II | 1     | P                 |                   | Add                                      |          |                                                  |                    |          |                                                                                                                                                |
| -                 | PDS002         | Personal<br>Development Skills<br>2  | 1     | ۶                 |                   |                                          |          | of a sections , you car                          |                    | sections |                                                                                                                                                |
| •                 | CMP012         | Preparatory<br>Computer II           | 1     | P                 |                   | 293<br>294                               | MW       | 01:10 PM - 02:00 PM<br>01:10 PM - 02:00 PM       |                    |          |                                                                                                                                                |
|                   | ENG030         | Preparatory English<br>II - R&W      | 4     | ×                 |                   | 295<br>296                               | UH<br>MW | 02:10 PM - 03:00 PM                              |                    |          |                                                                                                                                                |
| -                 | ENG040         | Preparatory English<br>II + L&S      | 4     | ø                 |                   | 297<br>298                               | UH<br>MW | 03:10 PM - 04:00 PM<br>03:10 PM - 04:00 PM       |                    |          |                                                                                                                                                |
| in Univ           | \              | Click the c                          | he    | ckbo              | <b>x</b> on t     |                                          |          | Back                                             | Add                |          | -                                                                                                                                              |