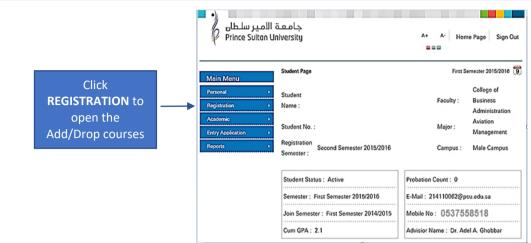

# **STEPS On How To Register Course(s) Online**

**STEP 1. Type** <u>http://www.psu.edu.sa</u> on your web browser. The main PSU homepage appears on the screen. *Click on the Student & Faculty* link to open the page.