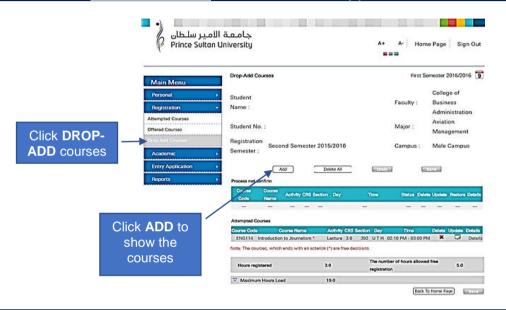

### STEP 3. The Student's Academic Portal page.

STEP 4. Click on Drop- Add courses button to add course(s).

STEP 5. Choose the section from the available course(s) to register.

| Choose            | the course f   | from the available cour              | 7905. |                   |                   |                                          |          | and<br>Time                                      |                    | th<br>nu | blay the available section<br>then click on the <b>section</b><br><b>sumber</b> to add the course<br>ection details (day, time,<br>room, etc.) |
|-------------------|----------------|--------------------------------------|-------|-------------------|-------------------|------------------------------------------|----------|--------------------------------------------------|--------------------|----------|------------------------------------------------------------------------------------------------------------------------------------------------|
| Choice<br>Section | Course<br>Code | Course Name                          | CRS   | Search<br>Section | Choice<br>Section | Day                                      | Time     | Room<br>Room<br>Time                             | Instructor         |          |                                                                                                                                                |
|                   | MATH002        | Preparatory<br>Mathematics II        | 4     | æ                 | 397               | U 11:00<br>M AM - E-<br>V11:5034<br>H AM | undefini | 12-06-2017<br>08:30 AM<br>id undefined undefined | Mr. Abid<br>Zerger |          |                                                                                                                                                |
|                   | PED002         | Preparatory Physical<br>Education II | 1     | P                 |                   | Add                                      |          |                                                  |                    |          |                                                                                                                                                |
| -                 | PDS002         | Personal<br>Development Skills<br>2  | 1     | ۶                 |                   |                                          |          | of a sections , you car                          |                    | sections |                                                                                                                                                |
| •                 | CMP012         | Preparatory<br>Computer II           | 1     | P                 |                   | 293<br>294                               | MW       | 01:10 PM - 02:00 PM<br>01:10 PM - 02:00 PM       |                    |          |                                                                                                                                                |
|                   | ENG030         | Preparatory English<br>II - R&W      | 4     | ×                 |                   | 295<br>296                               | UH<br>MW | 02:10 PM - 03:00 PM                              |                    |          |                                                                                                                                                |
| -                 | ENG040         | Preparatory English<br>II + L&S      | 4     | ø                 |                   | 297<br>298                               | UH<br>MW | 03:10 PM - 04:00 PM<br>03:10 PM - 04:00 PM       |                    |          |                                                                                                                                                |
| in Univ           | \              | Click the c                          | he    | ckbo              | <b>x</b> on t     |                                          |          | Back                                             | Add                |          | -                                                                                                                                              |